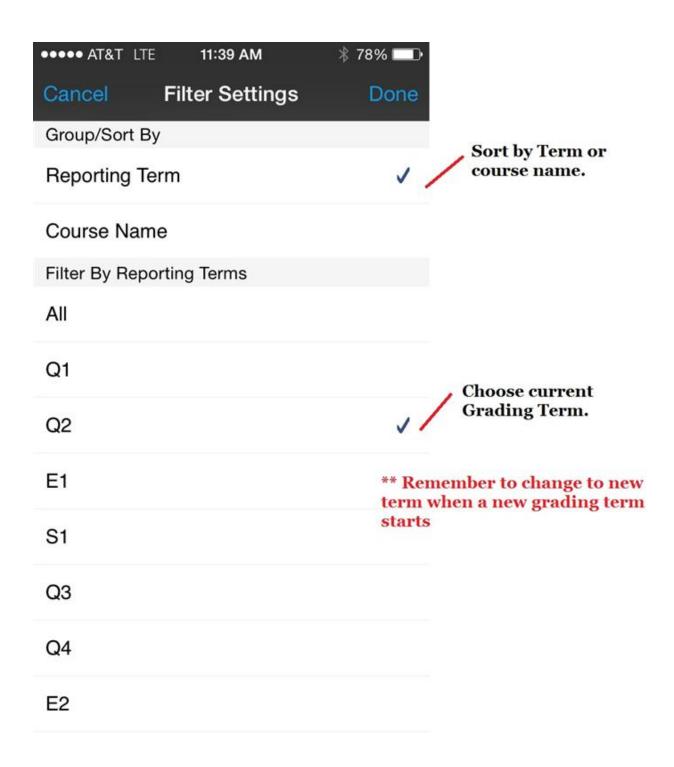

### 4. Filter Selection

<sup>\*\*</sup> you need to select the current grading term each time a new term starts \*\*