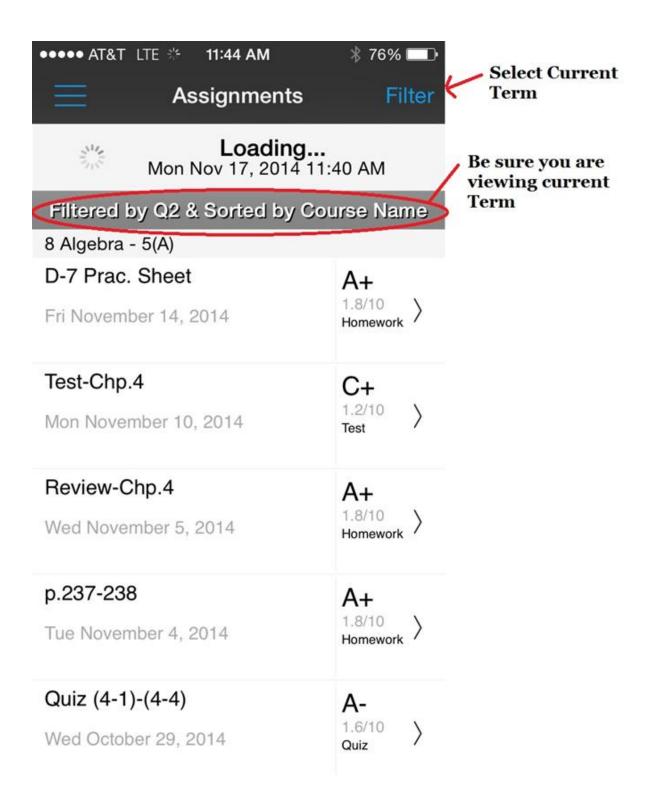

# 5. Assignments Screen:

<sup>\*\*</sup> Remember to select correct term on Filter \*\*\*