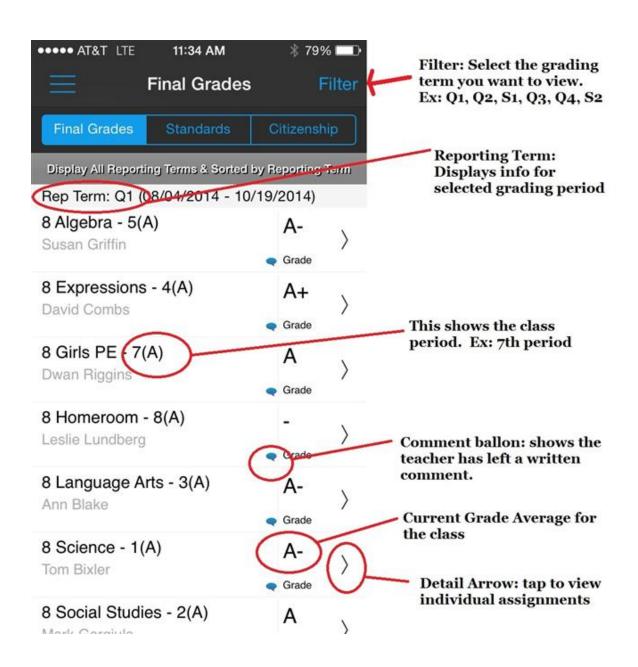

#### 2. Grades Screen:

When you tap on Grades the following screen displays courses and current grade average.

From this screen you can tap the blue comment balloon to view teacher comments, or the arrow to view detailed assignments and grades.

\*\* Be sure to select the correct grading period from the filter menu \*\*