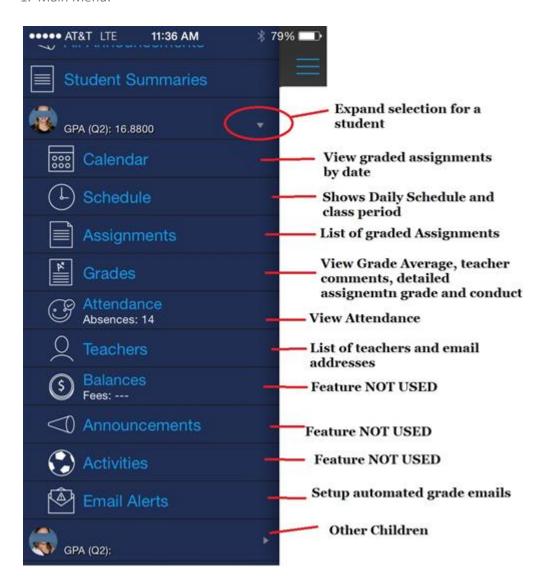

# Instructions for Using PowerSchool App

The main menu shows the following screens for each student. Be aware not all screens or features are currently in use in the App.

#### 1. Main Menu:



#### 2. Grades Screen:

When you tap on Grades the following screen displays courses and current grade average.

From this screen you can tap the blue comment balloon to view teacher comments, or the arrow to view detailed assignments and grades.

\*\* Be sure to select the correct grading period from the filter menu \*\*



## 3. Conduct / citizenship:

Tap the Citizenship tab at top of Grades screen.



### 4. Filter Selection

<sup>\*\*</sup> you need to select the current grading term each time a new term starts \*\*



# 5. Assignments Screen:

<sup>\*\*</sup> Remember to select correct term on Filter \*\*\*



## 6. Email Settings:

You can select to receive automated emails with grade and attendance updates; daily, weekly or monthly.