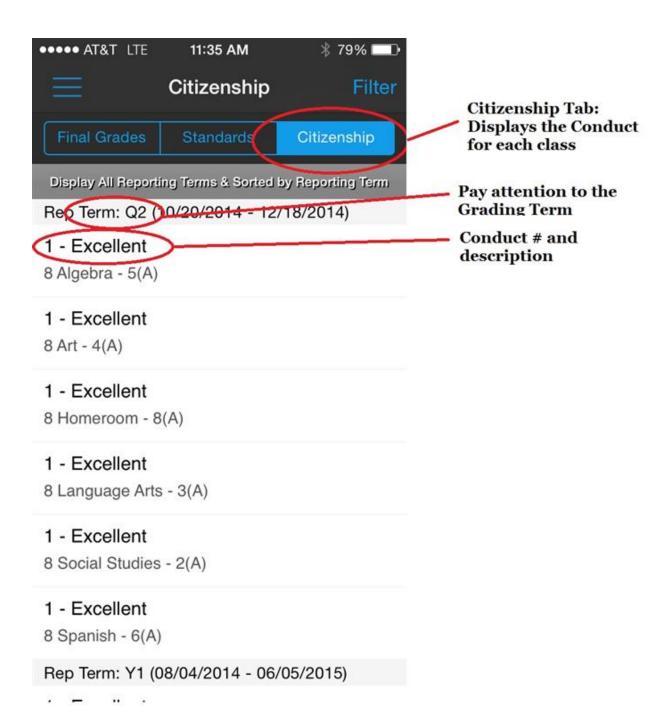

# Instructions for Using PowerSchool App

The main menu shows the following screens for each student. Be aware not all screens or features are currently in use in the App.

#### 1. Main Menu:



#### 2. Grades Screen:

When you tap on Grades the following screen displays courses and current grade average.

From this screen you can tap the blue comment balloon to view teacher comments, or the arrow to view detailed assignments and grades.

\*\* Be sure to select the correct grading period from the filter menu \*\*



## 3. Conduct / citizenship:

Tap the Citizenship tab at top of Grades screen.



### 4. Filter Selection

<sup>\*\*</sup> you need to select the current grading term each time a new term starts \*\*



# 5. Assignments Screen:

<sup>\*\*</sup> Remember to select correct term on Filter \*\*\*



## 6. Email Settings:

You can select to receive automated emails with grade and attendance updates; daily, weekly or monthly.