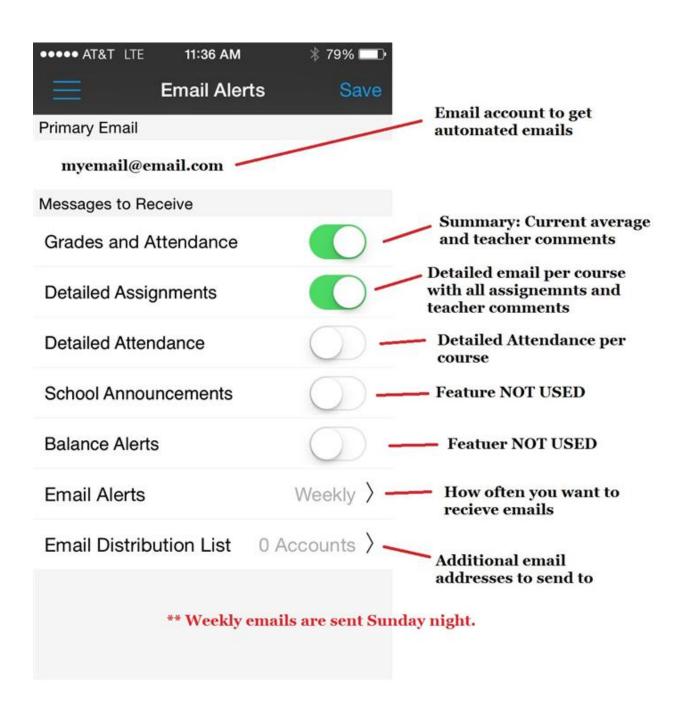

## 6. Email Settings:

You can select to receive automated emails with grade and attendance updates; daily, weekly or monthly.